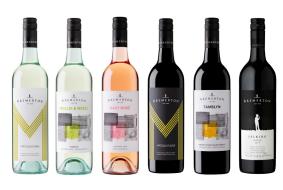

## Send a Christmas or New Year gift to the UK?

A six-bottle case of mixed Bremerton wines delivered to their door with a personalised message for just £95 (approx AU\$184)

- I x Matilda Plains White
- I x Mollie & Merle Verdelho
- I x Racy Rosé
- I x Matilda Plains Red
- I x Tamblyn

Your name and address

I x Selkirk Shiraz